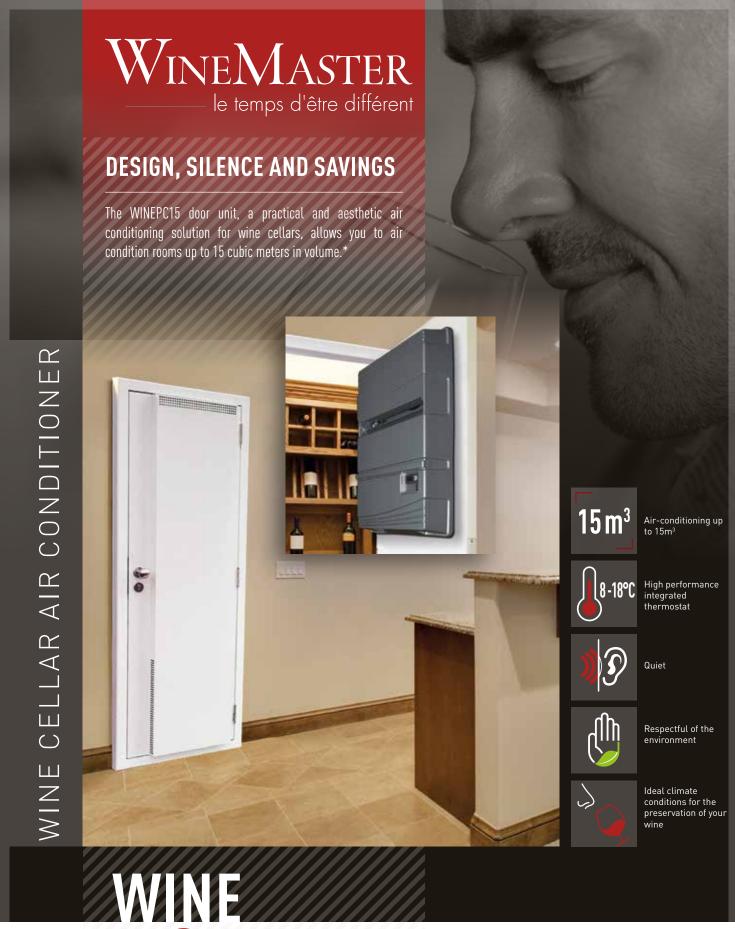

#### 2 IN 1 PRODUCT

- Door unit delivered along with a full equipment set
- Easy to install and can be adapted to numerous setups
- Discreet and aesthetic with a neutral-colored, homogenous door
- Operates silently through the use of new materials
- An efficient, economical and eco-friendly device

#### **FULL EQUIPMENT SET**

The WINEPC15 door unit is delivered along with its casing, a doorknob and lock set, 7 white plastic covers, and fastening screws.

#### **EASY TO INSTALL**

The door unit is very easy to set up, since all you have to do is inlay the door, embed the air conditioner, and connect it to a plug.

#### DISCREET, AESTHETIC AND RELIABLE

The air conditioner is incorporated into the door and is therefore completely invisible from the outside of the cellar. The «door and air conditioner» combination, which is 26 cm wide, allows you to reduce bulk.