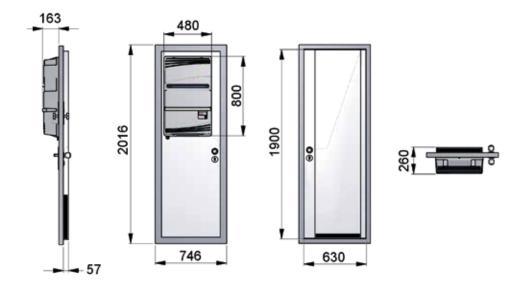

#### 2 year guarantee

| DEFERENCE                                | MINE DOLE                 |  |  |  |
|------------------------------------------|---------------------------|--|--|--|
| REFERENCE                                | WINE PC15                 |  |  |  |
| Electrical supply                        | 230-240 V - 50Hz          |  |  |  |
| Air conditioning capacity*               | Up to 15 m³*              |  |  |  |
| Overall dimensions                       | W.746 x H.2016 x D.220 mm |  |  |  |
| Electrical power absorbed                | 390 W                     |  |  |  |
| Sound level in the cellar (at 1m and 3m) | 42 dB / 40 dB             |  |  |  |
| Coolant                                  | R404 A ( without CFC )    |  |  |  |
| Cooling capacity                         | 450 W                     |  |  |  |